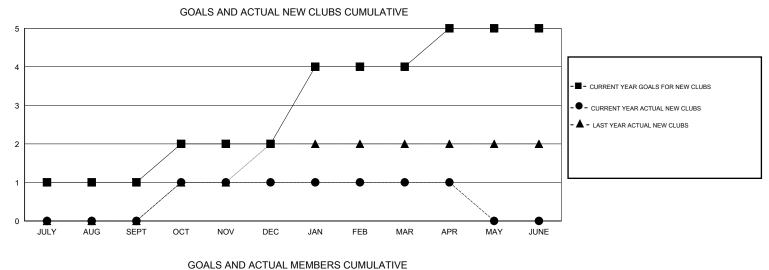

## GMT: Mahesh Pasqual

| LOCATION | RFP | OF | SRI  | IANKA |  |
|----------|-----|----|------|-------|--|
| LUCATION |     | 01 | 0111 |       |  |

 $\mathsf{GMT} \mathsf{ CA} \ \mathbf{6}$ 

| Clubs                      |                  |           |                  | Members               |                            |                    |                                     |                    |                  |
|----------------------------|------------------|-----------|------------------|-----------------------|----------------------------|--------------------|-------------------------------------|--------------------|------------------|
| RESULTS FOR 2014-2015      |                  |           |                  | RESULTS FOR 2014-2015 |                            |                    |                                     |                    |                  |
| QUARTER                    | NEW CLUB<br>GOAL | NEW CLUBS | DROPPED<br>CLUBS | NET<br>GAIN/LOSS      | QUARTER                    | NEW MEMBER<br>GOAL | CHARTER AND<br>NEW MEMBERS<br>ADDED | DROPPED<br>MEMBERS | NET<br>GAIN/LOSS |
| JULY/AUG/SEPT              | 1                | 0         | 0                | 0                     | JULY/AUG/SEPT              | 10                 | 37                                  | 124                | -87              |
| OCT/NOV/DEC<br>JAN/FEB/MAR | 1<br>2           | 1<br>0    | 2<br>1           | -1<br>-1              | OCT/NOV/DEC<br>JAN/FEB/MAR | 20<br>25           | 103<br>135                          | 67<br>31           | 36<br>104        |
| APR/MAY/JUNE               | 1                | 0         | 0                | 0                     | APR/MAY/JUNE               | 5                  | 31                                  | 5                  | 26               |