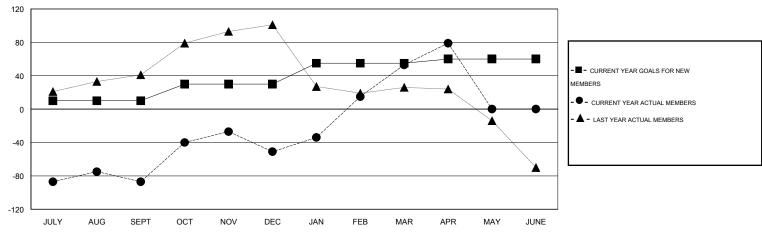

## GMT: Mahesh Pasqual

| LOCATION | RFP | OF | SRI  | IANKA |  |
|----------|-----|----|------|-------|--|
| LUCATION |     | 01 | 0111 |       |  |

 $\mathsf{GMT} \mathsf{ CA} \ \mathbf{6}$ 

| Clubs                      |                  |           |                  | Members               |                            |                    |                                     |                    |                  |
|----------------------------|------------------|-----------|------------------|-----------------------|----------------------------|--------------------|-------------------------------------|--------------------|------------------|
| RESULTS FOR 2014-2015      |                  |           |                  | RESULTS FOR 2014-2015 |                            |                    |                                     |                    |                  |
| QUARTER                    | NEW CLUB<br>GOAL | NEW CLUBS | DROPPED<br>CLUBS | NET<br>GAIN/LOSS      | QUARTER                    | NEW MEMBER<br>GOAL | CHARTER AND<br>NEW MEMBERS<br>ADDED | DROPPED<br>MEMBERS | NET<br>GAIN/LOSS |
| JULY/AUG/SEPT              | 1                | 0         | 0                | 0                     | JULY/AUG/SEPT              | 10                 | 37                                  | 124                | -87              |
| OCT/NOV/DEC<br>JAN/FEB/MAR | 1<br>2           | 1<br>0    | 2<br>1           | -1<br>-1              | OCT/NOV/DEC<br>JAN/FEB/MAR | 20<br>25           | 103<br>135                          | 67<br>31           | 36<br>104        |
| APR/MAY/JUNE               | 1                | 0         | 0                | 0                     | APR/MAY/JUNE               | 5                  | 31                                  | 5                  | 26               |